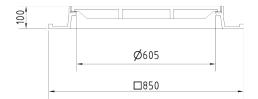

Cover EUROPA 7 with hinge, cast iron lid without ventilation with open hinge, spring-loaded lid locking in the frame, E600, cast iron square foot frame, height 100mm, without a trap, horizontal PUR damping insert on the frame, with shell

#### FRAME:

Cast iron frame with foot without shoulder for trap

Frame height 100 mm

Use with BAR-V and BAR adjustment rings

Integrated PUR damping insert with high resistance