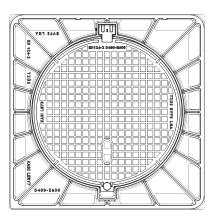

#### **COVER:**

Cast iron non-vented with quiet design

Machined lid seating surface to 0.3mm

Hinge with possibility of removal from the frame

Safety lock at 90?

Custom theme/logo option

#### FRAME:

Cast iron frame with foot without shoulder for trap

Frame height 100 mm

Use with BAR-V and BAR adjustment rings

Integrated PUR damping insert with high resistance