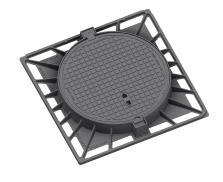

Cover EUROPA 7 with hinge, cast iron lid without ventilation with open hinge, spring-loaded lid locking in the frame, E600, cast iron square foot frame, height 100mm, without a trap, horizontal PUR damping insert on the frame, with shell

#### FRAME:

Cast iron frame with foot without shoulder for trap

Frame height 100 mm

Use with BAR-V and BAR adjustment rings

Integrated PUR damping insert with high resistance