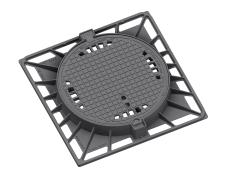

### Manhole cover with ventilation in a cast iron frame with foot

E600 - areas exposed to high loads from heavy machinery

Cover EUROPA 7 with hinge, cast iron lid with ventilation with closed hinge, spring-loaded lid lock, E600, cast iron square foot frame, height 100mm, without a trap, horizontal PUR damping insert on the frame, with shell

#### COVER:

Cast iron with ventilation with quiet design Machined lid seating surface to 0.3mm Hinge secured against removal from the frame Safety lock at 90? Lid weight 47kg

#### FRAME:

Cast iron frame with foot without shoulder for trap

- Frame height 100 mm
- Use with BAR-V and BAR adjustment rings
- Integrated PUR damping insert with high resistance