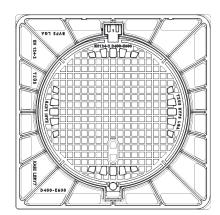

### Manhole cover with ventilation in a cast iron frame with foot

E600 - areas exposed to high loads from heavy machinery

## Europa7

| Code       | KEY7R              |
|------------|--------------------|
| Material   | Cast iron          |
| Weight     | 82 kg              |
| Norm       | EN124-2            |
| Package    | 10 ks/pal          |
| Load class | Light traffic load |

Cover EUROPA 7 with hinge, cast iron lid with ventilation with closed hinge, spring-loaded lid lock, E600, cast iron square foot frame, height 100mm, without a trap, horizontal PUR damping insert on the frame, with shell

#### COVER:

Cast iron with ventilation with quiet design Machined lid seating surface to 0.3mm Hinge secured against removal from the frame Safety lock at 90? Lid weight 47kg

#### FRAME:

Cast iron frame with foot without shoulder for trap

- Frame height 100 mm
- Use with BAR-V and BAR adjustment rings
- Integrated PUR damping insert with high resistance

#### **OTHER:**

The cover is supplied without surface treatment - painted variants can be ordered

- Option of screw locking
- Suitable for places with light traffic load
- added lid opening pocket for crowbar