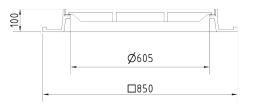

#### FRAME:

Cast iron frame with foot without shoulder for trap

- Frame height 100 mm
- Use with BAR-V and BAR adjustment rings
- Integrated PUR damping insert with high resistance