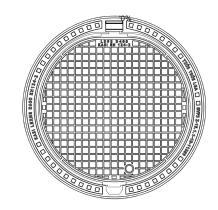

## **FRAME:**

Frame height 160 mm, weight 29 kg

Use with BAR-V and BAR adjustment rings

Installation in the running layer and load transfer outside the well

Installation without guide ring – frame can be inserted directly into well