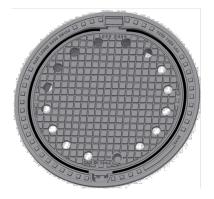

## Manhole cover with ventilation in self-levelling frame

E600 - extreme loads

| Code       | KEM98B               |
|------------|----------------------|
| Material   | Cast iron            |
| Weight     | 76 kg                |
| Package    | 14 ks/pal            |
| Load class | Extreme traffic load |

cover with hinge, KASI PUR vertical and horizontal shock-absorbing lining on lid, with spring-loaded lid locking in frame

Lid weight 47 kg

Permits your own design/logo

Lid secured in frame with multi-point springs

Integrated KASI-PUR damping insert with high resistance

Safety locking at 90°, max. opening 120°