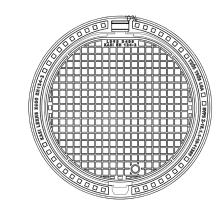

#### COVER:

Lid weight 47 kg Lid secured in frame with multi-point springs Integrated KASI-PUR damping insert with high resistance Safety locking at 90°, max. opening 120° Hinge secured with pivot preventing removal from frame

## FRAME:

- Frame height 160 mm, weight 29 kg
- Use with BAR-V and BAR adjustment rings

Installation in the running layer and load transfer outside the well

Installation without guide ring – frame can be inserted directly into well