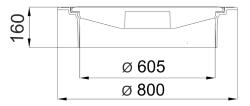

## FRAME:

- Frame height 160 mm, weight 29 kg
- Use with BAR-V and BAR adjustment rings

Installation in the running layer and load transfer outside the well

Installation without guide ring – frame can be inserted directly into well