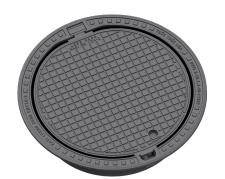

# Manhole cover without ventilation in self-levelling frame

E600 - extreme loads

# Europa 9

| Code       | KEM95B             |
|------------|--------------------|
| Material   | Cast iron          |
| Weight     | 76 kg              |
| Package    | 14 ks/pal          |
| Load class | Heavy traffic load |

cover with hinge, KASI PUR vertical and horizontal shock-absorbing lining on lid, with spring-loaded lid locking in frame