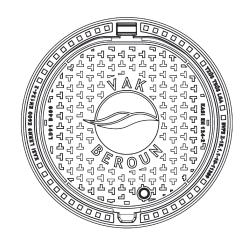

## Manhole cover without ventilation in self-levelling frame

E600 - extreme loads

| Code       | KEM93BxxxBER         |
|------------|----------------------|
| Material   | Cast iron            |
| Weight     | 74 kg                |
| Package    | 14 ks/pal            |
| Load class | Extreme traffic load |

cover with hinge, KASI PUR vertical and horizontal shock-absorbing lining on lid, with spring-loaded lid locking in frame

#### **COVER:**

Integrated KASI-PUR damping insert with high resistance Cast iron with ventilation with anti-slip design.

Hinge enabling removal from frame

Safety locking at 90°, max. opening 120°

Permits your own design/logo

### OTHER:

Hatch comes without coating – painted options can be ordered

Option with screw locking

Suitable for places with extreme traffic loads

Safety locking of the lid at 90°, max. opening 120°

custom motif on the lid possible