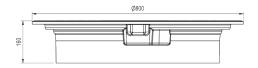

## Manhole cover without ventilation in self-levelling frame

E600 - extreme loads

| Code       | KEM93BxxxBER         |
|------------|----------------------|
| Material   | Cast iron            |
| Weight     | 74 kg                |
| Package    | 14 ks/pal            |
| Load class | Extreme traffic load |

#### **FRAME:**

Self-levelling frame without trap mounting

Frame height 160 mm, weight 29 kg

Machined bearing surface of the frame to 0.1 mm

Use with BAR-V and BAR adjustment rings

Installation without guide ring – frame can be inserted directly into well