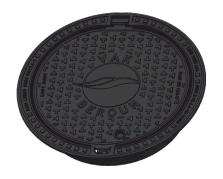

## Manhole cover without ventilation in self-levelling frame

E600 - extreme loads

| Code       | KEM93BxxxBER         |
|------------|----------------------|
| Material   | Cast iron            |
| Weight     | 74 kg                |
| Package    | 14 ks/pal            |
| Load class | Extreme traffic load |

cover with hinge, KASI PUR vertical and horizontal shock-absorbing lining on lid, with spring-loaded lid locking in frame

#### **COVER:**

Integrated KASI-PUR damping insert with high resistance Cast iron with ventilation with anti-slip design.

Hinge enabling removal from frame

Safety locking at 90°, max. opening 120°

Permits your own design/logo

### OTHER:

Hatch comes without coating – painted options can be ordered

Option with screw locking

Suitable for places with extreme traffic loads

Safety locking of the lid at 90°, max. opening 120°

custom motif on the lid possible