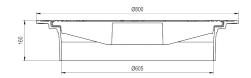

### FRAME:

Self-levelling frame without trap mounting

Frame height 160 mm, weight 29 kg

Machined bearing surface of the frame to 0.1 mm

Use with BAR-V and BAR adjustment rings

Installation without guide ring – frame can be inserted directly into well