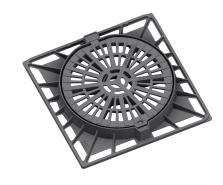

# Inlet grille in square cast iron frame

D400 - heavy traffic load

| Code       | KDY9M              |
|------------|--------------------|
| Material   | Cast iron          |
| Weight     | 75 kg              |
| Norm       | EN124-2            |
| Package    | 10 ks/pal          |
| Load class | Heavy traffic load |

Cover EUROPA 9 with hinge, cast iron lid circular inlet grille with closed hinge, spring-loaded lid lock in frame, D400, cast iron frame, square base, height 100mm, without a trap, horizontal and vertical PUR damping insert on the lid

#### **COVER:**

Integrated KASI-PUR damping insert with high resistance

Hinge secured against removal from the frame

Safety lock at 90?

Lid weight 37kg

Securing the lid in the frame with multi-point springs

### **FRAME:**

Cast iron frame with foot without shoulder for trap

Frame height 100 mm

Machined frame contact surface to 0.1mm

Use with BAR-V and BAR adjustment rings