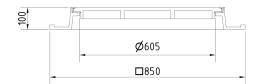

# Inlet grille in square cast iron frame

D400 - heavy traffic load

| Code       | KDY9M              |
|------------|--------------------|
| Material   | Cast iron          |
| Weight     | 75 kg              |
| Norm       | EN124-2            |
| Package    | 10 ks/pal          |
| Load class | Heavy traffic load |

### **FRAME:**

Cast iron frame with foot without shoulder for trap

Frame height 100 mm

Machined frame contact surface to 0.1mm

Use with BAR-V and BAR adjustment rings