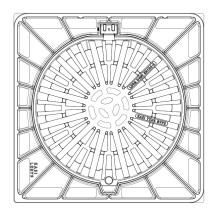

Cover EUROPA 9 with hinge, cast iron lid circular inlet grille with closed hinge, spring-loaded lid lock in frame, D400, cast iron frame, square base, height 100mm, without a trap, horizontal and vertical PUR damping insert on the lid

#### **COVER:**

Integrated KASI-PUR damping insert with high resistance

Hinge secured against removal from the frame

Safety lock at 90?

Lid weight 37kg

Securing the lid in the frame with multi-point springs

### **FRAME:**

Cast iron frame with foot without shoulder for trap

Frame height 100 mm

Machined frame contact surface to 0.1mm

Use with BAR-V and BAR adjustment rings