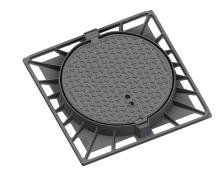

Cover EUROPA 9 with hinge, cast iron lid without ventilation with open hinge with shell, spring-loaded lid locking in the frame, D400, cast iron frame, square, h. 100mm, without mounting for trap, horizontal and vertical PUR damping insert on the lid

#### **COVER:**

Cast iron without ventilation with anti-slip design

Integrated KASI-PUR damping insert with high resistance

Hinge with possibility of removal from the frame

Safety lock at 90?

Custom theme/logo option

#### FRAME:

Cast iron frame with foot without shoulder for trap

Frame height 100 mm

Machined frame contact surface to 0.1mm

Use with BAR-V and BAR adjustment rings