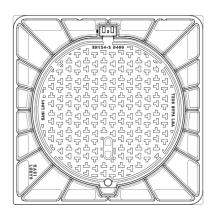

## Manhole cover without ventilation in a square cast iron frame

D400 - heavy traffic load

| Code       | KDY9K              |
|------------|--------------------|
| Material   | Cast iron          |
| Weight     | 75 kg              |
| Norm       | EN124-2            |
| Package    | 10 ks/pal          |
| Load class | Heavy traffic load |

Cover EUROPA 9 with hinge, cast iron lid without ventilation with open hinge with shell, spring-loaded lid locking in the frame, D400, cast iron frame, square, h. 100mm, without mounting for trap, horizontal and vertical PUR damping insert on the lid

#### **COVER:**

Cast iron without ventilation with anti-slip design

Integrated KASI-PUR damping insert with high resistance

Hinge with possibility of removal from the frame

Safety lock at 90?

Custom theme/logo option