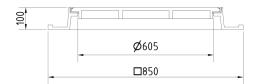

#### FRAME:

Cast iron frame with foot without shoulder for trap

Frame height 100 mm

Machined frame contact surface to 0.1mm

Use with BAR-V and BAR adjustment rings