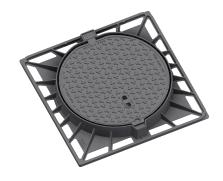

Cover EUROPA 9 with hinge, cast iron lid without ventilation with closed hinge with shell, spring-loaded lid locking in frame, D400, cast iron frame, square base, height 100mm, without a trap, horizontal and vertical PUR damping insert on the lid

#### **COVER:**

Cast iron without ventilation with anti-slip design

Integrated KASI-PUR damping insert with high resistance

Hinge secured against removal from the frame

Safety lock at 90?

Custom theme/logo option

#### FRAME:

Cast iron frame with foot without shoulder for trap

Frame height 100 mm

Machined frame contact surface to 0.1mm

Use with BAR-V and BAR adjustment rings