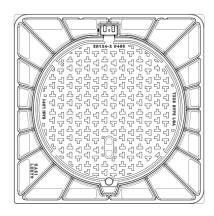

## Manhole cover without ventilation in a square cast iron frame

D400 - heavy traffic load

| Code       | KDY9I              |
|------------|--------------------|
| Material   | Cast iron          |
| Weight     | 75 kg              |
| Norm       | EN124-2            |
| Package    | 10 ks/pal          |
| Load class | Heavy traffic load |

Cover EUROPA 9 with hinge, cast iron lid without ventilation with closed hinge with shell, spring-loaded lid locking in frame, D400, cast iron frame, square base, height 100mm, without a trap, horizontal and vertical PUR damping insert on the lid