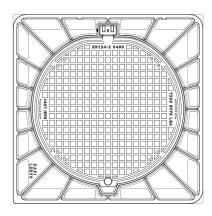

## Manhole cover without ventilation in a square cast iron frame

D400 - heavy traffic load

| Code       | KDY97              |
|------------|--------------------|
| Material   | Cast iron          |
| Weight     | 77 kg              |
| Norm       | EN124-2            |
| Package    | 10 ks/pal          |
| Load class | Heavy traffic load |

Cover EUROPA 9 with hinge, cast iron lid without ventilation with open hinge, quiet design, spring-loaded lid lock in the frame, D400, cast iron frame, square, h. 100mm, without mounting for trap, horizontal and vertical PUR damping insert on the lid

#### **COVER:**

Integrated KASI-PUR damping insert with high resistance

Hinge with possibility of removal from the frame

Safety lock at 90?

Cast iron without venting with a quiet design.

Custom theme/logo option

#### FRAME:

Cast iron frame with foot without shoulder for trap

Frame height 100 mm

Machined frame contact surface to 0.1mm

Use with BAR-V and BAR adjustment rings