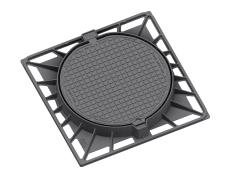

## Manhole cover without ventilation in a square cast iron frame

D400 - heavy traffic load

| Code       | KDY97              |
|------------|--------------------|
| Material   | Cast iron          |
| Weight     | 77 kg              |
| Norm       | EN124-2            |
| Package    | 10 ks/pal          |
| Load class | Heavy traffic load |

Cover EUROPA 9 with hinge, cast iron lid without ventilation with open hinge, quiet design, spring-loaded lid lock in the frame, D400, cast iron frame, square, h. 100mm, without mounting for trap, horizontal and vertical PUR damping insert on the lid