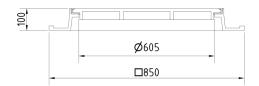

#### FRAME:

Cast iron frame with foot without shoulder for trap

Frame height 100 mm

Machined frame contact surface to 0.1mm

Use with BAR-V and BAR adjustment rings