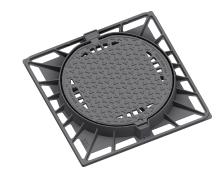

Cover EUROPA 9 with hinge, cast iron lid with ventilation with open hinge, spring-loaded lid lock in the frame, D400, cast iron square foot frame, height 100mm, without mounting for trap, horizontal and vertical PUR damping insert on the lid

#### **COVER:**

Integrated KASI-PUR damping insert with high resistance

Cast iron with ventilation and anti-slip design.

Hinge with possibility of removal from the frame

Safety lock at 90?

Lid weight 37kg

#### FRAME:

Cast iron frame with foot without shoulder for trap

Frame height 100 mm

Machined frame contact surface to 0.1mm

Use with BAR-V and BAR adjustment rings