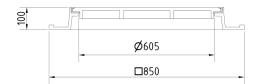

#### FRAME:

Cast iron frame with foot without shoulder for trap

Frame height 100 mm

Machined frame contact surface to 0.1mm

Use with BAR-V and BAR adjustment rings