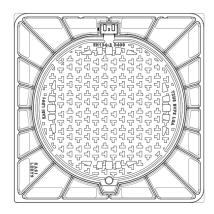

#### **COVER:**

Integrated KASI-PUR damping insert with high resistance

Cast iron with ventilation and anti-slip design.

Hinge with possibility of removal from the frame

Safety lock at 90?

Lid weight 37kg

#### FRAME:

Cast iron frame with foot without shoulder for trap

Frame height 100 mm

Machined frame contact surface to 0.1mm

Use with BAR-V and BAR adjustment rings