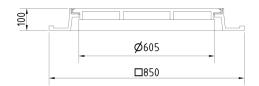

## Manhole cover without ventilation in a square cast iron frame

D400 - heavy traffic load

| Code       | KDY93              |
|------------|--------------------|
| Material   | Cast iron          |
| Weight     | 75 kg              |
| Norm       | EN124-2            |
| Package    | 10 ks/pal          |
| Load class | Heavy traffic load |

Cover EUROPA 9 with hinge, cast iron lid without ventilation with open hinge, spring-loaded lid lock in frame, D400, cast iron square foot frame, height 100mm, without mounting for trap, horizontal and vertical PUR damping insert on lid

Integrated KASI-PUR damping insert with high resistance

Cast iron without venting with anti-slip design.

Hinge with possibility of removal from the frame

Safety lock at 90?

Custom theme/logo option