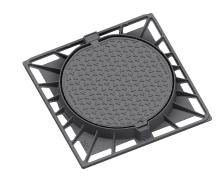

## FRAME:

Cast iron frame with foot without shoulder for trap

Frame height 100 mm

Machined frame contact surface to 0.1mm

Use with BAR-V and BAR adjustment rings