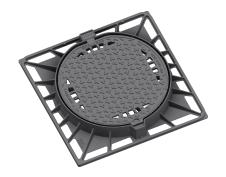

Cover EUROPA 9 with hinge, cast iron lid with ventilation with closed hinge, spring-loaded lid lock in the frame, D400, cast iron square foot frame, height 100mm, without mounting for trap, horizontal and vertical PUR damping insert on the lid

#### COVER:

Integrated KASI-PUR damping insert with high resistance Cast iron with ventilation and anti-slip design. Hinge secured against removal from the frame Safety lock at 90? Lid weight 37kg

#### FRAME:

- Cast iron frame with foot without shoulder for trap Frame height 100 mm Machined frame contact surface to 0.1mm
- Use with BAR-V and BAR adjustment rings