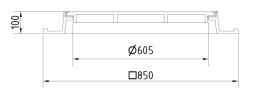

#### FRAME:

- Cast iron frame with foot without shoulder for trap Frame height 100 mm Machined frame contact surface to 0.1mm
- Use with BAR-V and BAR adjustment rings