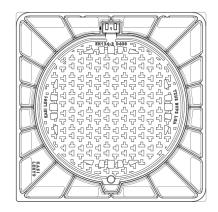

## Manhole cover with ventilation in a square cast iron frame

D400 - heavy traffic load

Cover EUROPA 9 with hinge, cast iron lid with ventilation with closed hinge, spring-loaded lid lock in the frame, D400, cast iron square foot frame, height 100mm, without mounting for trap, horizontal and vertical PUR damping insert on the lid

#### COVER:

Integrated KASI-PUR damping insert with high resistance Cast iron with ventilation and anti-slip design. Hinge secured against removal from the frame Safety lock at 90? Lid weight 37kg

#### FRAME:

- Cast iron frame with foot without shoulder for trap Frame height 100 mm Machined frame contact surface to 0.1mm
- Use with BAR-V and BAR adjustment rings

### **OTHER:**

- The cover is supplied without surface treatment painted variants can be ordered
- Option of screw locking
- Suitable for places with high traffic load
- Lid safety lock at 90?

custom lid motif possible