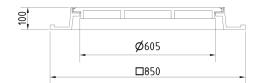

## Manhole cover without ventilation in a square cast iron frame

D400 - heavy traffic load

| Code       | KDY91              |
|------------|--------------------|
| Material   | Cast iron          |
| Weight     | 75 kg              |
| Norm       | EN124-2            |
| Package    | 10 ks/pal          |
| Load class | Heavy traffic load |

Cover EUROPA 9 with hinge, cast iron lid without ventilation with closed hinge, spring-loaded lid lock in frame, D400, cast iron frame, square base, height 100mm, without a trap, horizontal and vertical PUR damping insert on the lid

#### FRAME:

Cast iron frame with foot without shoulder for trap

Frame height 100 mm

Machined frame contact surface to 0.1mm

Use with BAR-V and BAR adjustment rings