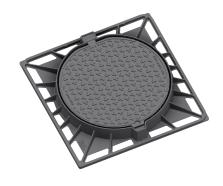

Cover EUROPA 9 with hinge, cast iron lid without ventilation with closed hinge, spring-loaded lid lock in frame, D400, cast iron frame, square base, height 100mm, without a trap, horizontal and vertical PUR damping insert on the lid

#### **COVER:**

Integrated KASI-PUR damping insert with high resistance

Cast iron without venting with anti-slip design.

Hinge secured against removal from the frame

Safety lock at 90?

Custom theme/logo option

#### FRAME:

Cast iron frame with foot without shoulder for trap

Frame height 100 mm

Machined frame contact surface to 0.1mm

Use with BAR-V and BAR adjustment rings