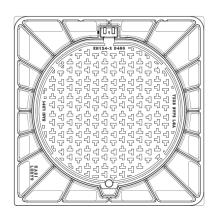

Cover EUROPA 9 with hinge, cast iron lid without ventilation with closed hinge, spring-loaded lid lock in frame, D400, cast iron frame, square base, height 100mm, without a trap, horizontal and vertical PUR damping insert on the lid

#### **COVER:**

Integrated KASI-PUR damping insert with high resistance

Cast iron without venting with anti-slip design.

Hinge secured against removal from the frame

Safety lock at 90?

Custom theme/logo option

#### FRAME:

Cast iron frame with foot without shoulder for trap

Frame height 100 mm

Machined frame contact surface to 0.1mm

Use with BAR-V and BAR adjustment rings