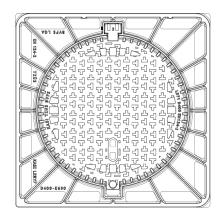

## Manhole cover with ventilation in a cast iron frame with foot

D400 - light traffic load

# Europa7

| Code       | KDY7L              |
|------------|--------------------|
| Material   | Cast iron          |
| Weight     | 64 kg              |
| Norm       | EN124-2            |
| Package    | 10 ks/pal          |
| Load class | Light traffic load |

Cover EUROPA 7 with hinge, cast iron lid with ventilation with open hinge, spring-loaded lid lock, D400, cast iron square foot frame, height 100mm, without a trap, horizontal PUR damping insert on the frame, with a shell

#### COVER:

Cast iron non-vented with anti-slip design Machined lid seating surface to 0.3mm Hinge with possibility of removal from the frame Safety lock at 90? Lid weight 29kg

#### FRAME:

- Cast iron frame with foot without shoulder for trap Frame height 100 mm
- Use with BAR-V and BAR adjustment rings
- Integrated PUR damping insert with high resistance