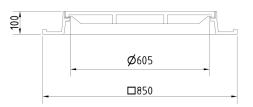

# Europa7

| Code       | KDY7L              |
|------------|--------------------|
| Material   | Cast iron          |
| Weight     | 64 kg              |
| Norm       | EN124-2            |
| Package    | 10 ks/pal          |
| Load class | Light traffic load |

#### FRAME:

- Cast iron frame with foot without shoulder for trap Frame height 100 mm
- Use with BAR-V and BAR adjustment rings
- Integrated PUR damping insert with high resistance