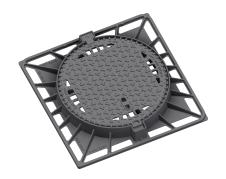

## Manhole cover with ventilation in a cast iron frame with foot

D400 - light traffic load

Cover EUROPA 7 with hinge, cast iron lid with ventilation with open hinge, spring-loaded lid lock, D400, cast iron square foot frame, height 100mm, without a trap, horizontal PUR damping insert on the frame, with a shell

#### COVER:

Cast iron non-vented with anti-slip design Machined lid seating surface to 0.3mm Hinge with possibility of removal from the frame Safety lock at 90? Lid weight 29kg

#### FRAME:

- Cast iron frame with foot without shoulder for trap Frame height 100 mm
- Use with BAR-V and BAR adjustment rings
- Integrated PUR damping insert with high resistance