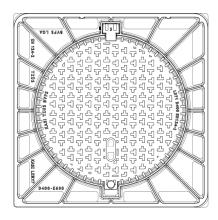

## Manhole cover without ventilation in cast iron frame with foot

D400 - light traffic load

| Code       | KDY7K              |
|------------|--------------------|
| Material   | Cast iron          |
| Weight     | 65 kg              |
| Norm       | EN124-2            |
| Package    | 10 ks/pal          |
| Load class | Light traffic load |

Cover EUROPA 7&nbsp,with&nbsp,hinge, cast iron lid without ventilation with&nbsp,open hinge, spring-loaded lid locking in&nbsp,frame, D400, cast iron square foot frame, h.100mm, without&nbsp,mounting for trap, horizontal PUR damping insert on the frame, with shell

#### **COVER:**

Cast iron without ventilation with anti-slip design

Machined lid seating surface to 0.3mm

Hinge with possibility of removal from the frame

Safety lock at 90?

Custom theme/logo option

### **FRAME:**

Cast iron frame with foot without shoulder for trap

Frame height 100 mm

Use with BAR-V and BAR adjustment rings

Integrated PUR damping insert with high resistance

#### **OTHER:**

The cover is supplied without surface treatment - painted variants can be ordered

Option of screw locking

Suitable for places with light traffic load

added lid opening - pocket for crowbar