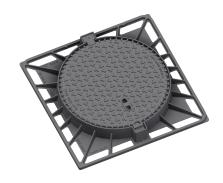

Cover EUROPA 7&nbsp,with&nbsp,hinge, cast iron lid without ventilation with&nbsp,open hinge, spring-loaded lid locking in&nbsp,frame, D400, cast iron square foot frame, h.100mm, without&nbsp,mounting for trap, horizontal PUR damping insert on the frame, with shell

#### **COVER:**

Cast iron without ventilation with anti-slip design

Machined lid seating surface to 0.3mm

Hinge with possibility of removal from the frame

Safety lock at 90?

Custom theme/logo option

### **FRAME:**

Cast iron frame with foot without shoulder for trap

Frame height 100 mm

Use with BAR-V and BAR adjustment rings

Integrated PUR damping insert with high resistance