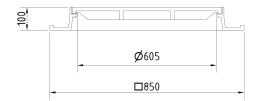

## Manhole cover without ventilation in cast iron frame with foot

D400 - light traffic load

| Code       | KDY7K              |
|------------|--------------------|
| Material   | Cast iron          |
| Weight     | 65 kg              |
| Norm       | EN124-2            |
| Package    | 10 ks/pal          |
| Load class | Light traffic load |

### **FRAME:**

Cast iron frame with foot without shoulder for trap

Frame height 100 mm

Use with BAR-V and BAR adjustment rings

Integrated PUR damping insert with high resistance