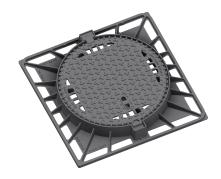

## Manhole cover with ventilation in a cast iron frame with foot

D400 - light traffic load

Cover EUROPA 7 with hinge, cast iron lid with ventilation with closed hinge, spring-loaded lid lock, D400, cast iron square foot frame, height 100mm, without a trap, horizontal PUR damping insert on the frame, with a shell

## FRAME:

Cast iron frame with foot without shoulder for trap

Frame height 100 mm

Use with BAR-V and BAR adjustment rings

Integrated PUR damping insert with high resistance