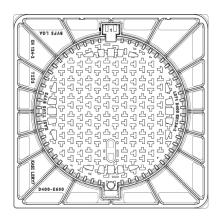

## Manhole cover with ventilation in a cast iron frame with foot

D400 - light traffic load

Cover EUROPA 7 with hinge, cast iron lid with ventilation with closed hinge, spring-loaded lid lock, D400, cast iron square foot frame, height 100mm, without a trap, horizontal PUR damping insert on the frame, with a shell

Cast iron non-vented with anti-slip design

Machined lid seating surface to 0.3mm

Hinge secured against removal from the frame

Safety lock at 90?

Lid weight 29kg

## FRAME:

Cast iron frame with foot without shoulder for trap

Frame height 100 mm

Use with BAR-V and BAR adjustment rings

Integrated PUR damping insert with high resistance

## **OTHER:**

The cover is supplied without surface treatment - painted variants can be ordered

Option of screw locking

Suitable for places with light traffic load added lid opening - pocket for crowbar

Lid safety lock at 90?