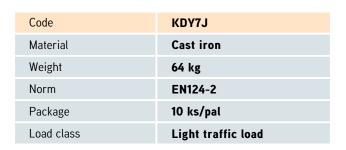

## **Technical sheet**

## Manhole cover with ventilation in a cast iron frame with foot

D400 - light traffic load

Cover EUROPA 7 with hinge, cast iron lid with ventilation with closed hinge, spring-loaded lid lock, D400, cast iron square foot frame, height 100mm, without a trap, horizontal PUR damping insert on the frame, with a shell

Cast iron non-vented with anti-slip design

Machined lid seating surface to 0.3mm

Hinge secured against removal from the frame

Safety lock at 90?

Lid weight 29kg

## FRAME:

Cast iron frame with foot without shoulder for trap

Frame height 100 mm

Use with BAR-V and BAR adjustment rings

Integrated PUR damping insert with high resistance

## **OTHER:**

The cover is supplied without surface treatment - painted variants can be ordered

Option of screw locking

Suitable for places with light traffic load added lid opening - pocket for crowbar

Lid safety lock at 90?