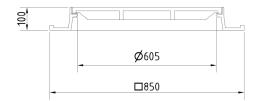

## Manhole cover with ventilation in a cast iron frame with foot

D400 - light traffic load

| Code       | KDY74              |
|------------|--------------------|
| Material   | Cast iron          |
| Weight     | 64 kg              |
| Norm       | EN124-2            |
| Package    | 10 ks/pal          |
| Load class | Light traffic load |

### FRAME:

Cast iron frame with foot without shoulder for trap

Frame height 100 mm

Use with BAR-V and BAR adjustment rings

Integrated PUR damping insert with high resistance