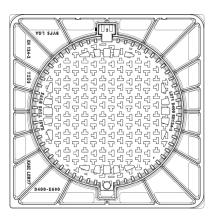

#### **COVER:**

Machined lid seating surface to 0.3mm

Cast iron with ventilation and anti-slip design.

Hinge with possibility of removal from the frame

Safety lock at 90?

Lid weight 29kg

### FRAME:

Cast iron frame with foot without shoulder for trap

Frame height 100 mm

Use with BAR-V and BAR adjustment rings

Integrated PUR damping insert with high resistance