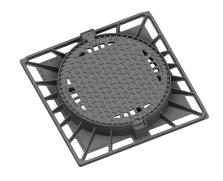

## Manhole cover with ventilation in a cast iron frame with foot

D400 - light traffic load

| Code       | KDY74              |
|------------|--------------------|
| Material   | Cast iron          |
| Weight     | 64 kg              |
| Norm       | EN124-2            |
| Package    | 10 ks/pal          |
| Load class | Light traffic load |

Cover EUROPA 7 with hinge, cast iron lid with ventilation with open hinge, spring-loaded lid lock, D400, cast iron square foot frame, height 100mm, without a trap, horizontal PUR damping insert on the frame

#### **COVER:**

Machined lid seating surface to 0.3mm

Cast iron with ventilation and anti-slip design.

Hinge with possibility of removal from the frame

Safety lock at 90?

Lid weight 29kg