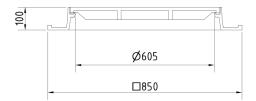

Cover EUROPA 7 with hinge, cast iron lid without ventilation with open hinge, spring-loaded lid lock, D400, cast iron square foot frame, height 100mm, without a trap, horizontal PUR damping insert on the frame

## **FRAME:**

Cast iron frame with foot without shoulder for trap

Frame height 100 mm

Use with BAR-V and BAR adjustment rings

Integrated PUR damping insert with high resistance