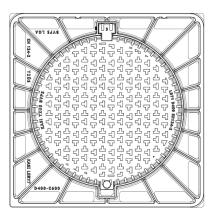

Cover EUROPA 7 with hinge, cast iron lid without ventilation with open hinge, spring-loaded lid lock, D400, cast iron square foot frame, height 100mm, without a trap, horizontal PUR damping insert on the frame

#### **COVER:**

Machined lid seating surface to 0.3mm

Cast iron without venting with anti-slip design.

Hinge with possibility of removal from the frame

Safety lock at 90?

Custom theme/logo option