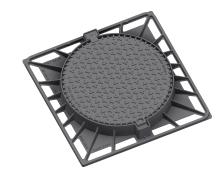

Cover EUROPA 7 with hinge, cast iron lid without ventilation with open hinge, spring-loaded lid lock, D400, cast iron square foot frame, height 100mm, without a trap, horizontal PUR damping insert on the frame

#### **COVER:**

Machined lid seating surface to 0.3mm

Cast iron without venting with anti-slip design.

Hinge with possibility of removal from the frame

Safety lock at 90?

Custom theme/logo option

## **FRAME:**

Cast iron frame with foot without shoulder for trap

Frame height 100 mm

Use with BAR-V and BAR adjustment rings

Integrated PUR damping insert with high resistance