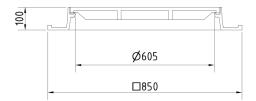

## Manhole cover without ventilation in cast iron frame with foot

D400 - light traffic load

| Code       | KDY71              |
|------------|--------------------|
| Material   | Cast iron          |
| Weight     | 65 kg              |
| Norm       | EN124-2            |
| Package    | 10 ks/pal          |
| Load class | Light traffic load |

Cover EUROPA 7 with hinge, cast iron lid without ventilation with closed hinge, spring-loaded lid locking in the frame, D400, cast iron square foot frame, height 100mm, without a trap, horizontal PUR damping insert on the frame

## **FRAME:**

Cast iron frame with foot without shoulder for trap

Frame height 100 mm

Use with BAR-V and BAR adjustment rings

Integrated PUR damping insert with high resistance