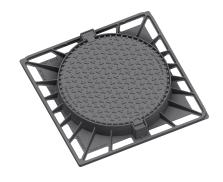

Cover EUROPA 7 with hinge, cast iron lid without ventilation with closed hinge, spring-loaded lid locking in the frame, D400, cast iron square foot frame, height 100mm, without a trap, horizontal PUR damping insert on the frame

Machined lid seating surface to 0.3mm

Cast iron without venting with anti-slip design.

Hinge secured against removal from the frame

Safety lock at 90?

Custom theme/logo option

## **FRAME:**

Cast iron frame with foot without shoulder for trap

Frame height 100 mm

Use with BAR-V and BAR adjustment rings

Integrated PUR damping insert with high resistance

## **OTHER:**

The cover is supplied without surface treatment - painted variants can be ordered

Option of screw locking

Suitable for places with light traffic load

Lid safety lock at 90?

custom lid motif possible