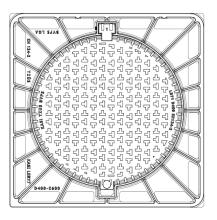

## Manhole cover without ventilation in cast iron frame with foot

D400 - light traffic load

| Code       | KDY71              |
|------------|--------------------|
| Material   | Cast iron          |
| Weight     | 65 kg              |
| Norm       | EN124-2            |
| Package    | 10 ks/pal          |
| Load class | Light traffic load |

Cover EUROPA 7 with hinge, cast iron lid without ventilation with closed hinge, spring-loaded lid locking in the frame, D400, cast iron square foot frame, height 100mm, without a trap, horizontal PUR damping insert on the frame

Machined lid seating surface to 0.3mm

Cast iron without venting with anti-slip design.

Hinge secured against removal from the frame

Safety lock at 90?

Custom theme/logo option

## **FRAME:**

Cast iron frame with foot without shoulder for trap

Frame height 100 mm

Use with BAR-V and BAR adjustment rings

Integrated PUR damping insert with high resistance