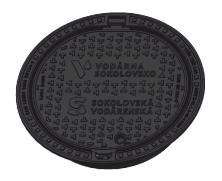

#### **COVER:**

Integrated KASI-PUR damping insert with high resistance Cast iron with ventilation with anti-slip design.

Hinge enabling removal from frame

Safety locking at 90°, max. opening 120°

Permits your own design/logo

#### OTHER:

Hatch comes without coating – painted options can be ordered

Option with screw locking

Suitable for places with high traffic loads

Safety locking of the lid at 90°, max. opening 120°

custom motif on the lid possible