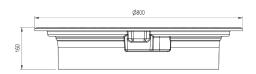

#### **FRAME:**

Self-levelling frame without trap mounting

Frame height 160 mm, weight 29 kg

Machined bearing surface of the frame to 0.1 mm

Use with BAR-V and BAR adjustment rings

Installation without guide ring – frame can be inserted directly into well