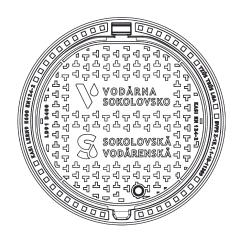

#### **COVER:**

Integrated KASI-PUR damping insert with high resistance Cast iron with ventilation with anti-slip design.

Hinge enabling removal from frame

Safety locking at 90°, max. opening 120°

Permits your own design/logo

#### OTHER:

Hatch comes without coating – painted options can be ordered

Option with screw locking

Suitable for places with high traffic loads

Safety locking of the lid at 90°, max. opening 120°

custom motif on the lid possible