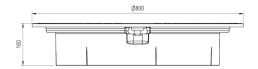

# Europa 9

| Code       | KDM91CXXXRD        |
|------------|--------------------|
| Material   | Cast iron          |
| Weight     | 68 kg              |
| Package    | 14 ks/pal          |
| Load class | Heavy traffic load |

cover with hinge, KASI PUR vertical and horizontal shock-absorbing lining on lid, with spring-loaded lid locking in frame

Integrated KASI-PUR damping insert with high resistance Cast iron with ventilation with anti-slip design.

Hinge secured preventing removal from frame

Safety locking at 90°, max. opening 120°

Permits your own design/logo

#### **OTHER:**

Hatch comes without coating – painted options can be ordered

Option with screw locking

Suitable for places with high traffic loads

Safety locking of the lid at 90°, max. opening 120°

custom motif on the lid possible