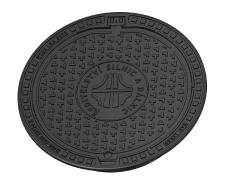

### **FRAME:**

Self-levelling frame without trap mounting

Frame height 160 mm, weight 29 kg

Machined bearing surface of the frame to 0.1 mm

Use with BAR-V and BAR adjustment rings

Installation without guide ring – frame can be inserted directly into well