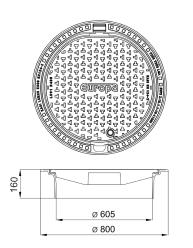

#### COVER:

Cast iron with ventilation with anti-slip design.

- Lid weight 42 kg
- Lid secured in frame with multi-point springs
- Integrated KASI-PUR damping insert with high resistance
- Safety locking at 90°, max. opening 120°

## FRAME:

- Frame height 160 mm, weight 29 kg
- Use with BAR-V and BAR adjustment rings

Installation in the running layer and load transfer outside the well

Installation without guide ring – frame can be inserted directly into well