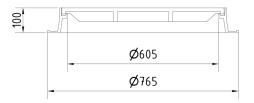

EUROPA 7 cover with hinge, cast iron lid with ventilation with closed hinge, spring-loaded lid lock in the frame, D400, cast iron foot frame h. 100mm without mounting for dirt trap, horizontal PUR damping insert on the frame

Machined lid seating surface to 0.3mm

Cast iron with ventilation and anti-slip design.

Hinge secured against removal from the frame

Safety lock at 90?

Lid weight 29kg