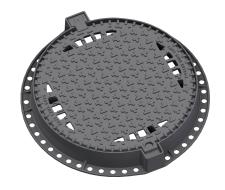

## FRAME:

Cast iron frame with foot without shoulder for trap

Frame height 100 mm

Use with BAR-V and BAR adjustment rings

Integrated PUR damping insert with high resistance