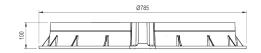

#### FRAME:

Cast iron frame with base without trap mounting Frame height 100 mm, weight 21 kg

Machined bearing surface of the frame to 0.1 mm

Use with BAR-V and BAR adjustment rings