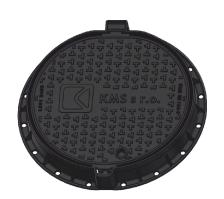

## Manhole cover without ventilation in cast iron frame with base

D400 - heavy traffic loads

# Europa 9

| Code       | KDL93BxxxKMS       |
|------------|--------------------|
| Material   | Cast iron          |
| Weight     | 63 kg              |
| Package    | 16 ks/pal          |
| Load class | Heavy traffic load |

### COVER:

Integrated KASI-PUR damping insert with high resistance Cast iron with ventilation with anti-slip design. Hinge enabling removal from frame Safety locking at 90°, max. opening 120° Permits your own design/logo