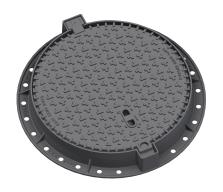

## Manhole cover without ventilation in cast iron frame with foot

D400 - light traffic load

| Code       | KDL7I              |
|------------|--------------------|
| Material   | Cast iron          |
| Weight     | 50 kg              |
| Norm       | EN124-2            |
| Package    | 20 ks/pal          |
| Load class | Light traffic load |

EUROPA 7 cover with hinge, cast iron lid without ventilation with closed hinge, spring-loaded lid lock in the frame, D400, cast iron foot frame h. 100mm without mounting for trap, horizontal and vertical PUR damping insert on the frame, with shell

Cast iron without ventilation with anti-slip design

Machined lid seating surface to 0.3mm

Hinge secured against removal from the frame

Safety lock at 90?

Custom theme/logo option