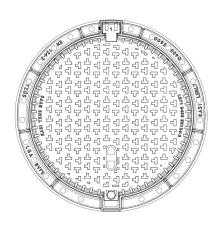

EUROPA 7 cover with hinge, cast iron lid without ventilation with closed hinge, spring-loaded lid lock in the frame, D400, cast iron foot frame h. 100mm without mounting for trap, horizontal and vertical PUR damping insert on the frame, with shell

Cast iron without ventilation with anti-slip design

Machined lid seating surface to 0.3mm

Hinge secured against removal from the frame

Safety lock at 90?

Custom theme/logo option

## FRAME:

Cast iron frame with foot without shoulder for trap

Frame height 100 mm

Use with BAR-V and BAR adjustment rings

Integrated PUR damping insert with high resistance