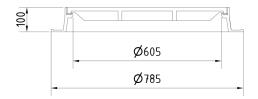

## Manhole cover without ventilation in cast iron frame with foot

D400 - light traffic load

| Code       | KDL7I              |
|------------|--------------------|
| Material   | Cast iron          |
| Weight     | 50 kg              |
| Norm       | EN124-2            |
| Package    | 20 ks/pal          |
| Load class | Light traffic load |

## FRAME:

Cast iron frame with foot without shoulder for trap

Frame height 100 mm

Use with BAR-V and BAR adjustment rings

Integrated PUR damping insert with high resistance