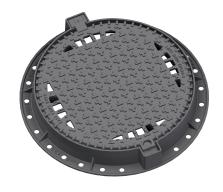

EUROPA 7 cover with hinge, cast iron lid with ventilation with open hinge, spring-loaded lid lock in the frame, D400, cast iron foot frame h.100mm without mounting for trap, horizontal PUR damping insert on the frame

#### **COVER:**

Machined lid seating surface to 0.3mm

Cast iron with ventilation and anti-slip design.

Hinge with possibility of removal from the frame

Safety lock at 90?

Lid weight 29kg

#### FRAME:

Cast iron frame with foot without shoulder for trap

Frame height 100 mm

Use with BAR-V and BAR adjustment rings

Integrated PUR damping insert with high resistance