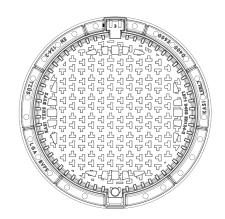

EUROPA 7 cover with hinge, cast iron lid with ventilation with open hinge, spring-loaded lid lock in the frame, D400, cast iron foot frame h.100mm without mounting for trap, horizontal PUR damping insert on the frame

#### **COVER:**

Machined lid seating surface to 0.3mm

Cast iron with ventilation and anti-slip design.

Hinge with possibility of removal from the frame

Safety lock at 90?

Lid weight 29kg