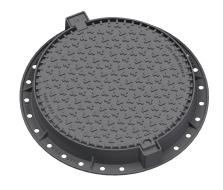

## Manhole cover without ventilation in cast iron frame with foot

D400 - light traffic load

| Code       | KDL73              |
|------------|--------------------|
| Material   | Cast iron          |
| Weight     | 50 kg              |
| Norm       | EN124-2            |
| Package    | 20 ks/pal          |
| Load class | Light traffic load |

EUROPA 7 cover with hinge, cast iron lid without ventilation with closed hinge, spring-loaded lid lock in the frame, D400, cast iron foot frame h.100mm without mounting for trap, horizontal and vertical PUR damping insert on the frame

#### **COVER:**

Machined lid seating surface to 0.3mm

Cast iron without venting with anti-slip design.

Hinge with possibility of removal from the frame

Safety lock at 90?

Custom theme/logo option