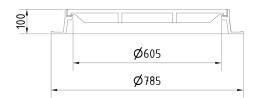

#### FRAME:

Cast iron frame with foot without shoulder for trap

Frame height 100 mm

Use with BAR-V and BAR adjustment rings

Integrated PUR damping insert with high resistance