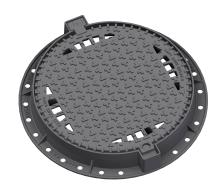

EUROPA cover with hinge, cast iron lid with ventilation with closed hinge, spring-loaded lid lock in the frame, D400, cast iron foot frame h.100mm without mounting for trap, horizontal PUR damping insert on the frame

#### COVER:

Machined lid seating surface to 0.3mm Cast iron with ventilation and anti-slip design. Hinge secured against removal from the frame Safety lock at 90? Lid weight 29kg

## FRAME:

Cast iron frame with foot without shoulder for trap Frame height 100 mm Use with BAR-V and BAR adjustment rings Integrated PUR damping insert with high resistance