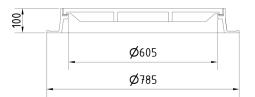

# Manhole cover with ventilation in a cast iron frame with foot

D400 - light traffic load

# Europa7

| Code       | KDL72              |
|------------|--------------------|
| Material   | Cast iron          |
| Weight     | 49 kg              |
| Norm       | EN124-2            |
| Package    | 20 ks/pal          |
| Load class | Light traffic load |

## FRAME:

Cast iron frame with foot without shoulder for trap Frame height 100 mm Use with BAR-V and BAR adjustment rings Integrated PUR damping insert with high resistance