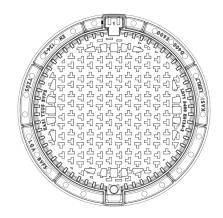

EUROPA cover with hinge, cast iron lid with ventilation with closed hinge, spring-loaded lid lock in the frame, D400, cast iron foot frame h.100mm without mounting for trap, horizontal PUR damping insert on the frame

#### COVER:

Machined lid seating surface to 0.3mm Cast iron with ventilation and anti-slip design. Hinge secured against removal from the frame Safety lock at 90? Lid weight 29kg