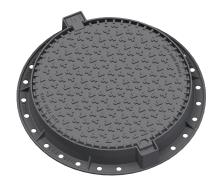

## Manhole cover without ventilation in cast iron frame with foot

D400 - light traffic load

| Code       | KDL71              |
|------------|--------------------|
| Material   | Cast iron          |
| Weight     | 50 kg              |
| Norm       | EN124-2            |
| Package    | 20 ks/pal          |
| Load class | Light traffic load |

EUROPA 7 cover with hinge, cast iron lid without ventilation with closed hinge, spring-loaded lid lock in the frame, D400, cast iron foot frame h. 100mm without mounting for trap, horizontal and vertical PUR damping insert on the frame

#### **COVER:**

Machined lid seating surface to 0.3mm

Cast iron without venting with anti-slip design.

Hinge secured against removal from the frame

Safety lock at 90?

Custom theme/logo option