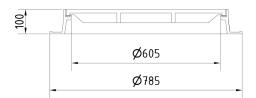

#### FRAME:

Cast iron frame with foot without shoulder for trap

Frame height 100 mm

Use with BAR-V and BAR adjustment rings

Integrated PUR damping insert with high resistance