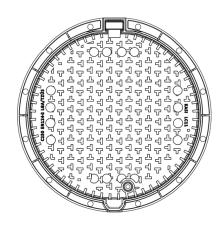

#### COVER:

Cast iron with ventilation and anti-slip design. Hinge secured against removal from the frame Safety lock at 90? Lid weight 27kg Custom theme/logo option