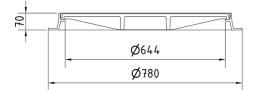

#### FRAME:

Cast iron frame with foot without shoulder for trap Frame height 70 mm Use with BAR-V and BAR adjustment rings