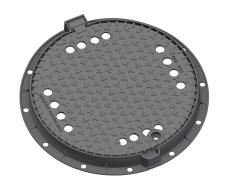

### Manhole cover with ventilation in a cast iron frame with foot

C250 - use max 0.5m in the roadway and truck parking lot

#### COVER:

Cast iron with ventilation and anti-slip design. Hinge secured against removal from the frame Safety lock at 90? Lid weight 27kg Custom theme/logo option

#### FRAME:

Cast iron frame with foot without shoulder for trap Frame height 70 mm Use with BAR-V and BAR adjustment rings