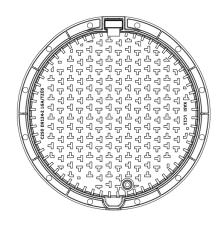

#### **COVER:**

Cast iron without venting with anti-slip design.

Hinge secured against removal from the frame

Safety lock at 90?

Custom theme/logo option

Lid weight 28kg