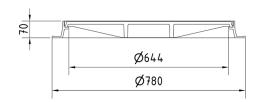

#### **FRAME:**

Cast iron frame with foot without shoulder for trap

Frame height 70 mm

Use with BAR-V and BAR adjustment rings