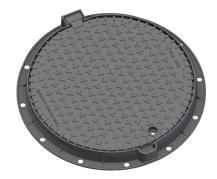

### Manhole cover without ventilation in cast iron frame with foot

C250 - use max 0.5m in the roadway and truck parking lot

#### **COVER:**

Cast iron without venting with anti-slip design.

Hinge secured against removal from the frame

Safety lock at 90?

Custom theme/logo option

Lid weight 28kg