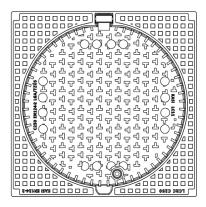

#### COVER:

Cast iron with ventilation and anti-slip design. Hinge secured against removal from the frame Safety lock at 90? Lid weight 27kg Custom theme/logo option

#### FRAME:

Frame height 125 mm Use with BAR-V and BAR adjustment rings Integrated PUR damping insert with high resistance

#### **OTHER:**

- The cover is supplied without surface treatment painted variants can be ordered
- Option of screw locking
- Lid safety lock at 90?
- custom lid motif possible

| 125 |      | ŗ |
|-----|------|---|
|     | Ø644 |   |
|     |      |   |