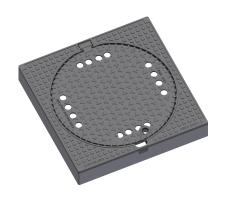

### Manhole cover with ventilation in a square frame

C250 - use max 0.5m in the roadway and truck parking lot

#### COVER:

Cast iron with ventilation and anti-slip design. Hinge secured against removal from the frame Safety lock at 90? Lid weight 27kg Custom theme/logo option

#### FRAME:

Frame height 125 mm Use with BAR-V and BAR adjustment rings Integrated PUR damping insert with high resistance

#### **OTHER:**

- The cover is supplied without surface treatment painted variants can be ordered
- Option of screw locking
- Lid safety lock at 90?
- custom lid motif possible

| 125 |      | ŗ |
|-----|------|---|
|     | Ø644 |   |
|     |      |   |