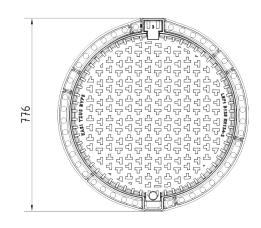

## Manhole cover without ventilation in cast iron frame with foot

B125 - parking areas for passenger vehicles

| Code     | KBLL73    |
|----------|-----------|
| Material | Cast iron |
| Weight   | 44 kg     |
| Norm     | EN124-2   |
| Package  | 20 ks/pal |

cover with hinge, horizontal PUR shock-absorbing lining, springloaded lid locking in frame

Machined lid seating surface to 0.3mm

Cast iron without venting with anti-slip design.

Hinge with possibility of removal from the frame