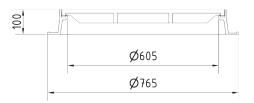

## **FRAME:**

Cast iron frame with foot without shoulder for trap

Frame height 100 mm

Use with BAR-V and BAR adjustment rings

Integrated PUR damping insert with high resistance