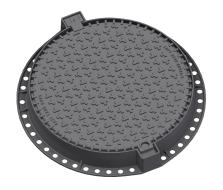

## Manhole cover without ventilation in cast iron frame with foot

B125 - parking areas for passenger vehicles

| Code     | KBLL73    |
|----------|-----------|
| Material | Cast iron |
| Weight   | 44 kg     |
| Norm     | EN124-2   |
| Package  | 20 ks/pal |

cover with hinge, horizontal PUR shock-absorbing lining, springloaded lid locking in frame

Machined lid seating surface to 0.3mm

Cast iron without venting with anti-slip design.

Hinge with possibility of removal from the frame

Safety lock at 90?

Custom theme/logo option