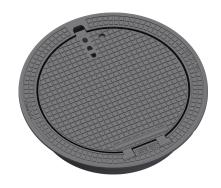

## Manhole cover without ventilation in self-leveling frame

D400 - heavy traffic load

| Code       | K8DM97C            |
|------------|--------------------|
| Material   | Cast iron          |
| Weight     | 180 kg             |
| Norm       | DIN1229, EN124-2   |
| Package    | 6 ks/pal           |
| Load class | Heavy traffic load |

## FRAME:

Self-leveling frame without mounting for trap

Frame height 200 mm

Machined frame contact surface to 0.1mm

Installation without guide ring - the frame can be inserted directly into the shaft

Installation in the running layer and load transfer even outside the shaft