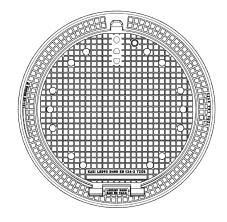

Sewer cover Europa 9 DN800, quiet design, self-levelling frame h.200mm, without recess for trap, D 400 with ventilation, colour

#### COVER:

Integrated KASI-PUR damping insert with high resistance Safety lock at 90? Cast iron with ventilation and quiet design. Lid weight 93kg Custom theme/logo option