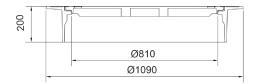

Sewer cover Europa 9 DN800, quiet design, self-levelling frame h.200mm, without recess for trap, D 400 with ventilation, colour

## FRAME:

- Self-leveling frame without mounting for trap
- Frame height 200 mm
- Machined frame contact surface to 0.1mm
- Installation without guide ring the frame can be inserted directly into the shaft
- Installation in the running layer and load transfer even outside the shaft