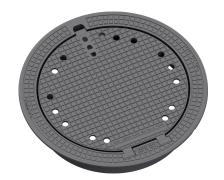

# Manhole cover with ventilation in a self-leveling frame

D400 - heavy traffic load

Sewer cover Europa 9 DN800, quiet design, self-levelling frame h.200mm, without recess for trap, D 400 with ventilation, colour

#### COVER:

Integrated KASI-PUR damping insert with high resistance Safety lock at 90? Cast iron with ventilation and quiet design. Lid weight 93kg Custom theme/logo option

## FRAME:

- Self-leveling frame without mounting for trap
- Frame height 200 mm
- Machined frame contact surface to 0.1mm
- Installation without guide ring the frame can be inserted directly into the shaft
- Installation in the running layer and load transfer even outside the shaft