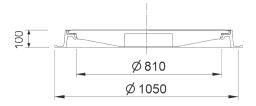

Sewer cover Europa 9 DN800, noiseless design, cast iron frame h.100mm, without recess for trap, D 400, without plug, with ventilation, colour

#### **FRAME:**

Cast iron frame with base without trap mounting

Frame height 100 mm, weight 49 kg

Machined bearing surface of the frame to 0.1 mm