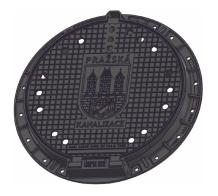

# Europa 9

| Code       | K8DL98CXXXPK       |
|------------|--------------------|
| Material   | Cast iron          |
| Weight     | 142 kg             |
| Norm       | DIN1229, EN124-2   |
| Package    | 7 ks/pal           |
| Load class | Heavy traffic load |

Sewer cover Europa 9 DN800, noiseless design, cast iron frame h.100mm, without recess for trap, D 400, without plug, with ventilation, colour

#### **COVER:**

Integrated KASI-PUR damping insert with high resistance Safety locking at 90°, max. opening 120°

Cast iron with ventilation with quiet design.

= ....

Double hinge enabling removal from frame

#### **OTHER:**

Hatch comes with black finish

Option with screw locking

Suitable for places with high traffic loads

Safety locking of the lid at 90°, max. opening 120°

custom motif on the lid possible

SOLUTIONS