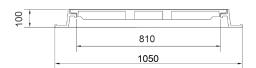

## FRAME:

Cast iron frame with foot without shoulder for trap

Frame height 100 mm

Machined frame contact surface to 0.1mm