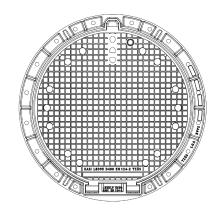

#### **COVER:**

Integrated KASI-PUR damping insert with high resistance Safety lock at 90?

Cast iron with ventilation and quiet design.

Double hinge with possibility of removal from the frame

Lid weight 93kg