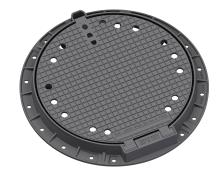

Sewer cover Europa 9 DN800, noiseless design, cast iron frame h.100mm, without recess for trap, D 400, without plug, with ventilation, colour

#### **COVER:**

Integrated KASI-PUR damping insert with high resistance Safety lock at 90?

Cast iron with ventilation and quiet design.

Double hinge with possibility of removal from the frame

Lid weight 93kg

## FRAME:

Cast iron frame with foot without shoulder for trap

Frame height 100 mm

Machined frame contact surface to 0.1mm