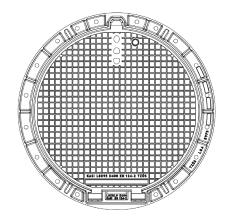

#### COVER:

- Integrated KASI-PUR damping insert with high resistance Safety lock at 90?
- Cast iron without venting with a quiet design.
- Double hinge with possibility of removal from the frame
- Custom theme/logo option

#### **OTHER:**

- The cover is supplied with a black finish Option of screw locking Suitable for places with high traffic load
- Lid safety lock at 90?
- LIU Salety lock at 90?
- custom lid motif possible