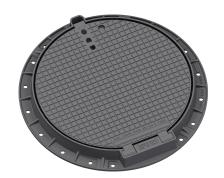

## Manhole cover without ventilation in cast iron frame with foot

D400 - heavy traffic load

Sewer cover Europa 9 DN800, noiseless design, cast iron frame h.100mm, without recess for trap, D 400, without plug, without ventilation, colour

#### COVER:

- Integrated KASI-PUR damping insert with high resistance Safety lock at 90?
- Cast iron without venting with a quiet design.
- Double hinge with possibility of removal from the frame
- Custom theme/logo option

### FRAME:

- Cast iron frame with foot without shoulder for trap
- Frame height 100 mm
- Machined frame contact surface to 0.1mm

#### **OTHER:**

- The cover is supplied with a black finish Option of screw locking Suitable for places with high traffic load
- Lid safety lock at 90?
- LIU Salety lock at 90?
- custom lid motif possible