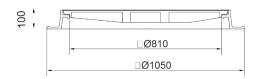

### FRAME:

- Cast iron frame with foot without shoulder for trap
- Frame height 100 mm
- Machined frame contact surface to 0.1mm

Sewer cover Europa 9 DN800, noiseless design, cast iron frame h.100mm, without recess for trap, D 400, without plug, without ventilation, colour