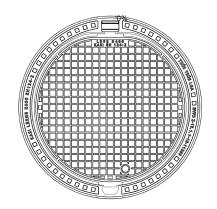

## **FRAME:**

Frame height 160 mm, weight 29 kg

Use with BAR-V and BAR adjustment rings

Installation in the running layer and load transfer outside the well

Installation without guide ring – frame can be inserted directly into well