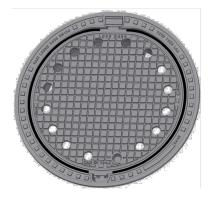

cover with hinge, KASI PUR vertical and horizontal shock-absorbing lining on lid, with spring-loaded lid locking in frame

Lid weight 47 kg

Permits your own design/logo

Lid secured in frame with multi-point springs

Integrated KASI-PUR damping insert with high resistance

Safety locking at 90°, max. opening 120°

## **OTHER:**

Option with screw locking

custom motif on the lid possible

Hatch comes without coating - painted options can be ordered

**SOLUTIONS** 

**ANGLE** 

QUIET DESIGN