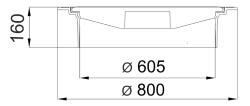

## FRAME:

- Frame height 160 mm, weight 29 kg
- Use with BAR-V and BAR adjustment rings

Installation in the running layer and load transfer outside the well

Installation without guide ring - frame can be inserted directly into well