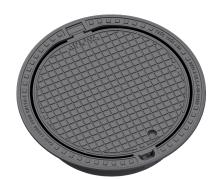

# Manhole cover without ventilation in self-levelling frame

E600 - extreme loads

# Europa 9

| Code       | AKEM95             |
|------------|--------------------|
| Material   | Cast iron          |
| Weight     | 76 kg              |
| Package    | 14 ks/pal          |
| Load class | Heavy traffic load |

Suitable for places with high traffic loads