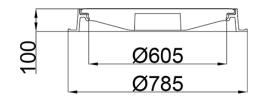

#### **FRAME:**

Cast iron frame with base without trap mounting

Frame height 100 mm, weight 21 kg

Machined bearing surface of the frame to 0.1 mm

Use with BAR-V and BAR adjustment rings