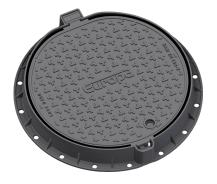

# Europa 9

| Code       | AKDL93             |
|------------|--------------------|
| Material   | Cast iron          |
| Weight     | 63 kg              |
| Package    | 16 ks/pal          |
| Load class | Heavy traffic load |

cover D400 with hinge, KASI PUR shock-absorbing lining, spring-loaded lid locking in frame

#### **COVER:**

Integrated KASI-PUR damping insert with high resistance

Cast iron with ventilation with anti-slip design.

Hinge enabling removal from frame

Safety locking at 90°, max. opening 120°

Permits your own design/logo