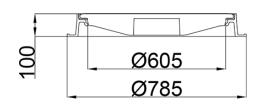

#### **FRAME:**

Cast iron frame with base without trap mounting

Frame height 100 mm, weight 21 kg

Machined bearing surface of the frame to 0.1 mm

Use with BAR-V and BAR adjustment rings