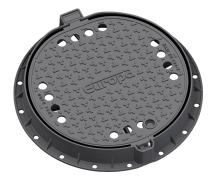

# Europa 9

| Code       | AKDL92             |
|------------|--------------------|
| Material   | Cast iron          |
| Weight     | 62 kg              |
| Package    | 16 ks/pal          |
| Load class | Heavy traffic load |

cover D400 with hinge, KASI PUR shock-absorbing lining, spring-loaded lid locking in frame

Integrated KASI-PUR damping insert with high resistance Cast iron with ventilation with non-slip design.

Hinge secured preventing removal from frame