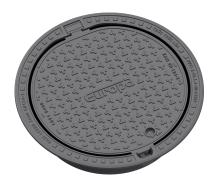

### **FRAME:**

Frame height 160mm, weight 29 kg

Use with BAR-V and BAR adjustment rings

Suitable for places with high traffic loads

Installation in the running layer and load transfer outside the well

Installation without guide ring – frame can be inserted directly into well