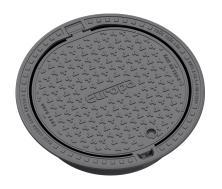

### **FRAME:**

Frame height 160mm, weight 29 kg

Use with BAR-V and BAR adjustment rings

Suitable for places with high traffic loads

Installation in the running layer and load transfer outside the well

Installation without guide ring – frame can be inserted directly into well