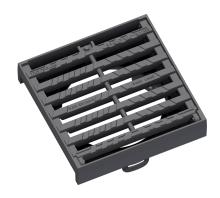

## FRAME:

Cast iron frame with mounting for trap

frame height 100 mm

PUR damping insert on the frame resistant to oils and de-icing agents