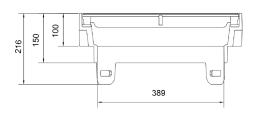

## Inlet grille in cast iron frame

D400 - heavy traffic load

| Code     | KMW12PCS  |
|----------|-----------|
| Material | Cast iron |
| Weight   | 42 kg     |
| Norm     | EN124-2   |
| Package  | 10 ks/pal |

Grate 500x500mm for street gullies.

Hinge secured with a pin against removal from the frame Straight grille between ribs 35 mm

Non-detachable connection of the grille to the frame Inlet cross-section 1300 cm2