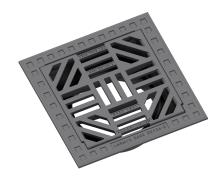

## FRAME:

Self-leveling frame with mounting for trap

Installation in the running layer and load transfer even outside the shaft

frame height 200 mm

PUR damping insert on the frame resistant to oils and de-icing agents