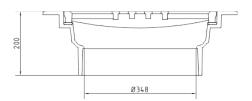

## Inlet grille in self-leveling frame

D400 - heavy traffic load

| Code     | KMM21P    |
|----------|-----------|
| Material | Cast iron |
| Weight   | 54 kg     |
| Norm     | EN124-2   |
| Package  | 20 ks/pal |

Grate 500x500mm for street gullies.

Hinge secured with a pin against removal from the frame

Straight grille between ribs 35 mm

Non-detachable connection of the grille to the frame

Multidirectional grating