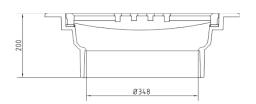

## Inlet grille in self-leveling frame

D400 - heavy traffic load

| Code     | KMM21     |
|----------|-----------|
| Material | Cast iron |
| Weight   | 54 kg     |
| Norm     | EN124-2   |
| Package  | 20 ks/pal |

Grate 500x500mm for street gullies.

Hinge with possibility of removal from the frame

Straight grille between ribs 35 mm

Detachable connection of the grille to the frame

Multidirectional grating

Inlet cross-section 1300 cm2