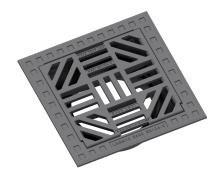

## FRAME:

Self-leveling frame with mounting for trap

Installation in the running layer and load transfer even outside the shaft

frame height 200 mm

PUR damping insert on the frame resistant to oils and de-icing agents