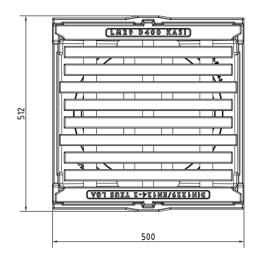

Grate 500x500mm for street gullies.

## COVER:

- Straight grating between ribs 16 mm
- Detachable connection of the grille to the frame
- Narrow-slot grating

### FRAME:

Cast iron frame with mounting for trap frame height 160 mm