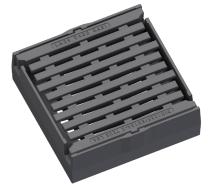

Grate 500x500mm for street gullies.

## COVER:

- Straight grating between ribs 16 mm
- Detachable connection of the grille to the frame
- Narrow-slot grating