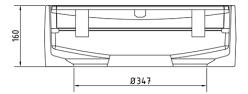

# **Technical sheet**

Inlet grille in cast iron frame

D400 - heavy traffic load

# Standard

| Code     | KML29            |
|----------|------------------|
| Material | Cast iron        |
| Weight   | 108 kg           |
| Norm     | DIN1229, EN124-2 |
| Package  | 16 ks/pal        |

Grate 500x500mm for street gullies.

## COVER:

- Straight grating between ribs 16 mm
- Detachable connection of the grille to the frame
- Narrow-slot grating

### FRAME:

Cast iron frame with mounting for trap frame height 160 mm

### **OTHER:**

- Place on the 10A alignment ring.
- There must be at least a 20mm high mortar joint between the frame and the top of the drain with a strength of at least 45MPa.