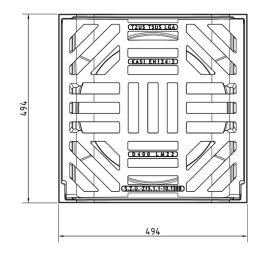

## Inlet grille in cast iron frame

D400 - heavy traffic load

| Code     | KML22P    |
|----------|-----------|
| Material | Cast iron |
| Weight   | 45 kg     |
| Norm     | EN124-2   |
| Package  | 32 ks/pal |

Grate 500x500mm for street gullies.

Hinge secured with a pin against removal from the frame

Non-detachable connection of the grille to the frame

Multidirectional grating

Inlet cross-section 940 cm2