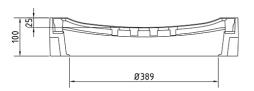

## FRAME:

Cast iron frame with mounting for trap

frame height 100 mm

PUR damping insert on the frame resistant to oils and de-icing agents