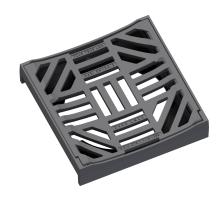

Grate 500x500mm for street gullies.

Hinge secured with a pin against removal from the frame

Non-detachable connection of the grille to the frame

Multidirectional grating

Inlet cross-section 940 cm2